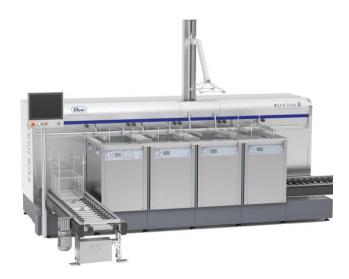

## NEW - xtra line 2

Designed for fine and ultra-fine cleaning tasks, the xtra line 2 can be flexibly deployed and extended due to the modular system concept (building block system) at any time. Different tank sizes can even be easily accommodated in one system, so that individualised systems are conceptualised.

The xtra line 2 offers a comprehensive range of accessories precisely chosen to meet individual customer requirements. Automatic filling/emptying of the tanks, metering systems with automatic filling level control as well as measurement and status monitoring of the media used contribute to ensuring that the optimised cleaning processes remain safe and stable. This provides consistent and reproducible cleaning results for validation purposes.