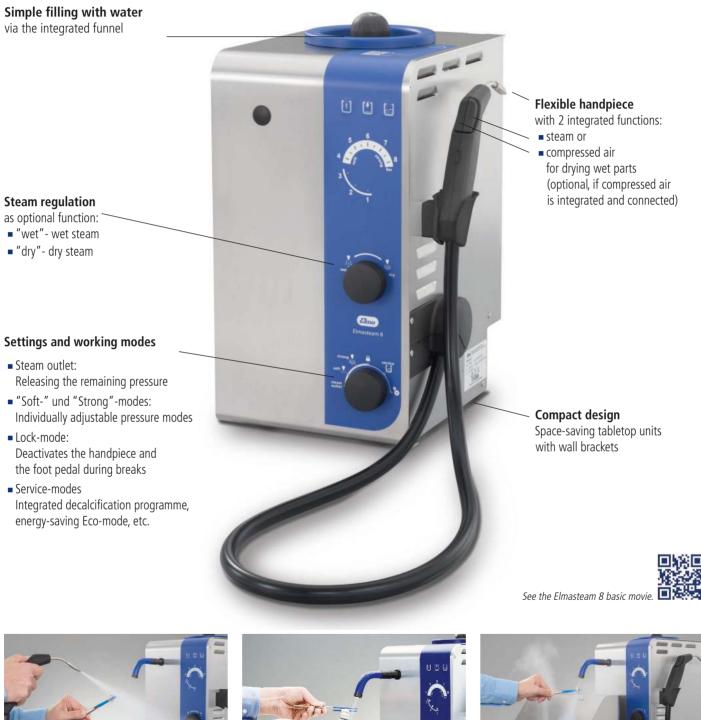

With the selectable pressure modes "soft" und "strong", the individual regulation of moisture in the steam (wet or dry steam) and the strong heating power, the Elmasteam 8 basic is ready for even challenging cleaning tasks. The individually adjustable Eco-mode ensures that the unit closes automatically down to 3 bar operating pressure in order to save energy and cost.

## **Elmasteam 8 basic** Quality and safety with smart technology

QUALITY and SAFETY are top priorities at Elma. This means, only tried and tested components and high quality materials are used. For more user safety, Elmasteam 8 basic has an integrated, automatic Lock-mode.

Water can be filled via the integrated funnel in the tank or via the rear connection and the integrated pump.

Regular decalcifications increase reliability in operation and the product-life of the heating. The decalcification programme can be easily started in Service-mode. Occuring sediments can be rinsed out following the operating instructions and using the rinsing set.