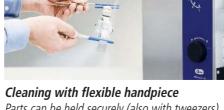

**Cleaning with fixed nozzle and foot pedal** Ideal for working with both hands or for larger workpieces.

Parts can be held securely (also with tweezers) and spayed all-round quickly and effectively. **Cleaning in the evaporating dish** Moisture and dirt are absorbed and can be easily disposed.