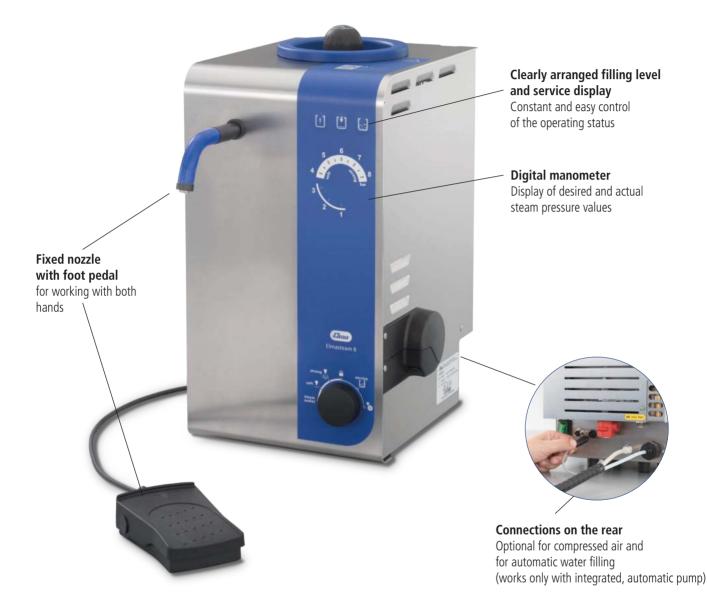

## Elmasteam 8 basic

Superior steam jet cleaning for watch and jewellery applications

- Cleaning, rinsing and drying all with one device
- Long steam availability with 8 bar steam pressure
- Individually adjustable pressure ranges "soft" and "strong"
- Automatic "Eco-mode" saves costs and energy and is environmentally friendly
- Integrated decalcification programme

## **Elmasteam 8 basic** The environmentally friendly cleaning alternative

The compact Elmasteam 8 basic is the ideal steam cleaning machine for watch and jewellery making workshops for the cleaning of worn and mounted jewellery as well as for watch straps, chains and rings with set stones.

With the selectable pressure modes "soft" und "strong", the individual regulation of moisture in the steam (wet or dry steam) and the strong heating power, the Elmasteam 8 basic is ready for even challenging cleaning tasks. The individually adjustable Eco-mode ensures that the unit closes automatically down to 3 bar operating pressure in order to save energy and cost.

**Cleaning with fixed nozzle and foot pedal** Ideal for working with both hands or for larger workpieces.

Parts can be held securely (also with tweezers) and spayed all-round quickly and effectively. **Cleaning in the evaporating dish** Moisture and dirt are absorbed and can be easily disposed.

## **Elmasteam 8 basic** Quality and safety with smart technology

QUALITY and SAFETY are top priorities at Elma. This means, only tried and tested components and high quality materials are used. For more user safety, Elmasteam 8 basic has an integrated, automatic Lock-mode.

Water can be filled via the integrated funnel in the tank or via the rear connection and the integrated pump.

Regular decalcifications increase reliability in operation and the product-life of the heating. The decalcification programme can be easily started in Service-mode. Occuring sediments can be rinsed out following the operating instructions and using the rinsing set.