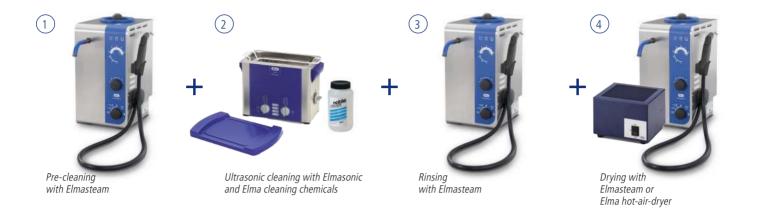

# The Elma Cleaning Concept

### with Elmasteam 8 basic

In the pre-cleaning stage much of the contamination is already removed or solubilized if Elmasteam 8 basic steam cleaning units are used ((1)). Pre-cleaned parts carry less dirt into the ultrasonic bath. Thus the cleaning cycles will be shorter and the cleaning bath can be used for a longer time (2).

Rinsing with Elmasteam 8 basic and pure water removes remaining particles and residues of the ultrasonic bath (③). Efficient drying of the parts with the Elma hot-air-dryer (4) is the last step of professional parts cleaning.