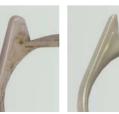

#### Application examples before and after cleaning

Jewellery ring

Removal of dirt arising from wearing Removal of polishing paste

Watch case

Removal of polishing paste

Watch strap

Removal of grease and silicone