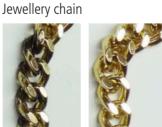

#### Application examples before and after cleaning

Jewellery ring

Removal of dirt arising from wearing Removal of polishing paste

Watch case

Removal of polishing paste

Watch strap

Removal of grease and silicone