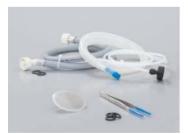

Water can be filled via the integrated funnel in the tank or via the rear connection and the integrated pump.

Regular decalcifications increase reliability in operation and the product-life of the heating. The decalcification programme can be easily started in Service-mode. Occuring sediments can be rinsed out following the operating instructions and using the rinsing set.

The scope of delivery includes:

Tweezers  $\cdot$  Sieve  $\cdot$  Maintenance hose  $\cdot$ Rinsing set · Tank cap

Further accessories and optional unit functions:

Compressed air (optional function)

Canister with filling level meter