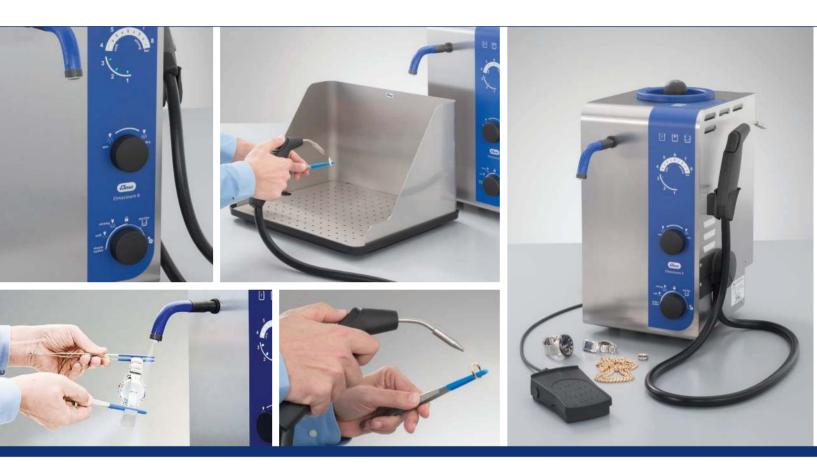

## Elmasteam 8 basic

Superior steam jet cleaning for watch and jewellery applications

- Cleaning, rinsing and drying all with one device
- Long steam availability with 8 bar steam pressure
- Individually adjustable pressure ranges "soft" and "strong"
- Automatic "Eco-mode" saves costs and energy and is environmentally friendly
- Integrated decalcification programme

## **Elmasteam 8 basic** The environmentally friendly cleaning alternative

The compact Elmasteam 8 basic is the ideal steam cleaning machine for watch and jewellery making workshops for the cleaning of worn and mounted jewellery as well as for watch straps, chains and rings with set stones.

**Cleaning with fixed nozzle and foot pedal** Ideal for working with both hands or for larger workpieces.

Parts can be held securely (also with tweezers) and spayed all-round quickly and effectively. **Cleaning in the evaporating dish** Moisture and dirt are absorbed and can be easily disposed.

The scope of delivery includes:

Tweezers  $\cdot$  Sieve  $\cdot$  Maintenance hose  $\cdot$ Rinsing set · Tank cap

Further accessories and optional unit functions:

Compressed air (optional function)

Canister with filling level meter