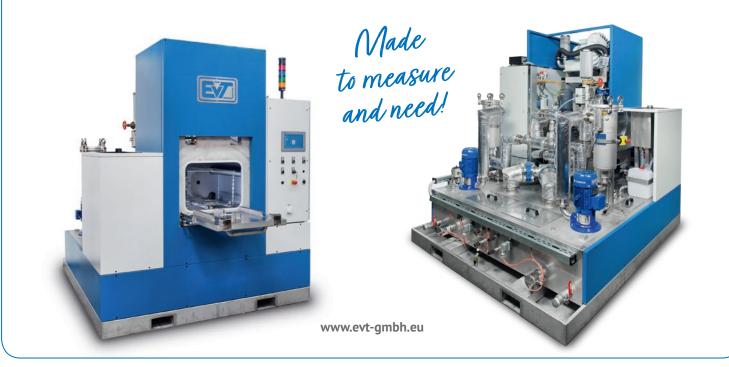

# Spray-flood cleaning system

Our aqueous system for your individual use

## AQUA stands for:

 Variable combination of spraying and immersion processes, supported by ultrasonic, basket movement, pressure flooding or high-pressure spraying for effective parts cleaning

AQUA

- Variable programm set-up within the framework of the selected system configuration, in order to achieve the best possible cleaning results matched to your complex part properties
- User-friendly operation of the system through a simple and multilingual user interface
- **FRONT-loading principle** manually or via the connection to an automatic feeding device

#### **Standard configuration:**

- Safety collection tray made of VA with WHG certificate
- Working chamber with chamber lighting and liquid run-off
- Control system: PLC (SIEMENS S7 TIA portal) and Comfort-Touch. Panel 9" (SIEMENS)
- Remote diagnostics module
- 2 Tank technology
- Vapour extraction