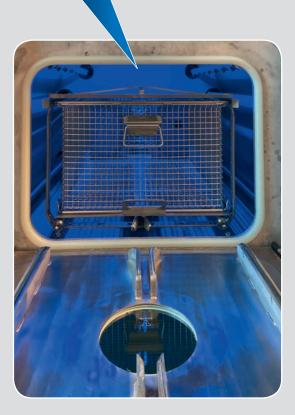

## Cleaning procedure depending on configuration:

- Spray cleaning
- Immersion cleaning with surface liquid run-off
- Spray rinsing
- Immersion rinsing with surface liquid run-off
- Immersion rinsing 2 with surface liquid run-off (optional)
- Drying by intrinsic heat with the aid of vapour extraction, optionally hot-air or vacuum drying

### **Basket sizes AQUA:**

| AQUA M  | e.g.:<br>or | 480/320/200 mm<br>530/320/200 mm       |
|---------|-------------|----------------------------------------|
| AQUA L  | e.g.:<br>or | 2x 480/320/200 mm<br>670/480/300 mm    |
| AQUA XL | e.g.:<br>or | 2x 600/400/300 mm<br>2x 670/480/300 mm |