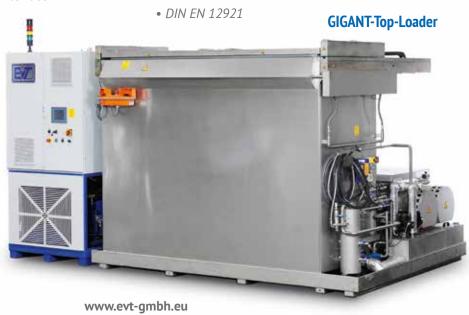

# GIGANT

## the extraordinary

For degreasing gigantic workpieces or throughputs.

Available in all sizes for your individual requirements.

#### **GIGANT** stands for:

- Especially for heavy and/or large-volume parts
   (e.g. engines, steel or cast iron parts, hardened goods), which get degreased under atmospheric conditions
- Variable combination of spraying, vapour processes and optionally immersion, supported with basket movement and pressure flooding for effective parts cleaning and degreasing
- Variable programm set-up within the framework of the selected system configuration, in order to achieve the best possible cleaning results matched to your complex part properties
- User-friendly operation of the system through a simple and multilingual user interface