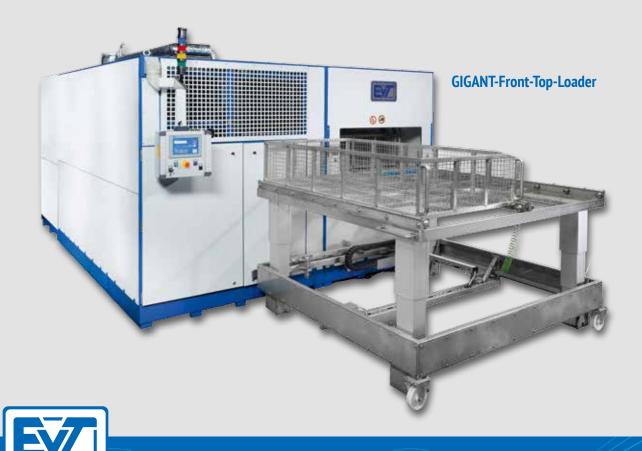

# GIGANT

## the extraordinary

For degreasing gigantic workpieces or throughputs.

Available in all sizes for your individual requirements.

#### **GIGANT** stands for:

- Especially for heavy and/or large-volume parts
   (e.g. engines, steel or cast iron parts, hardened goods), which get degreased under atmospheric conditions
- Variable combination of spraying, vapour processes and optionally immersion, supported with basket movement and pressure flooding for effective parts cleaning and degreasing
- Variable programm set-up within the framework of the selected system configuration, in order to achieve the best possible cleaning results matched to your complex part properties
- User-friendly operation of the system through a simple and multilingual user interface